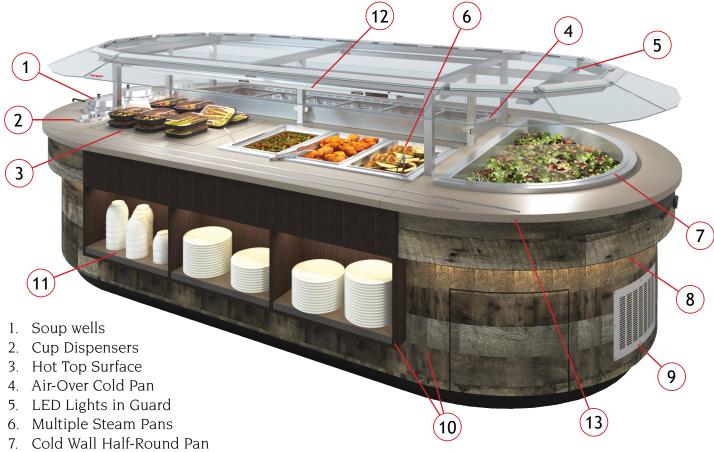

## **Custom Island Salad Bars**

How many options can you add?

We went All-Out when we created this attractive island bar, including over 13 incredible options. You would be hard-pressed to come up with an option that this unit doesn't include - but we would love to see you try! Check out the list below and then call a Piper representative to see what amazing options you can include in your design!

- 8. Under-Counter LED Lights
- 9. Self-Contained Refrigeration
- 10. Coordinating Laminated Panels
- 11. Recessed, Lighted Plate Shelves
- 12. Heat and Light Over Steam Pans
- 13. Quartz Countertop with Integrated Tray Slide and Stainless Steel Rib Inserts